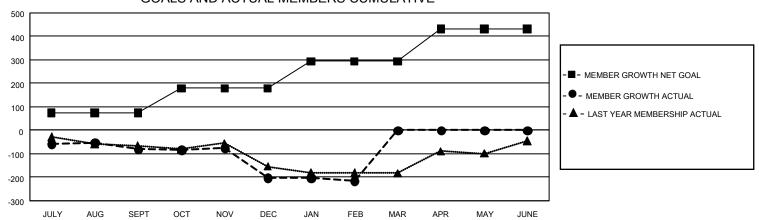

## GOALS AND ACTUAL MEMBERS CUMULATIVE

| DROPPED CLUBS: 0 |   | 0 CLUBS OF 0 ADDED 1 OR MORE NEW | GENDER DISTRIBUTION             |             |   |
|------------------|---|----------------------------------|---------------------------------|-------------|---|
|                  |   | MEMBERS                          | MALE                            | 0 (100.00%) |   |
|                  |   |                                  | FEMALE                          | 0 (100.00%) |   |
| DROPPED MEMBERS  |   |                                  |                                 |             |   |
| DECEASED         | 0 | CLICK HERE FOR CUMULATIVE        | TOTAL FAMILY UNIT MEMBERS       |             | 0 |
| CLUB CANCELLED   | 0 | MEMBERSHIP DATA                  | FAMILY MEMBERS PAYING HALF DUES |             |   |
| OTHER            | 0 |                                  |                                 |             | 0 |
| TOTAL            | 0 |                                  |                                 |             |   |