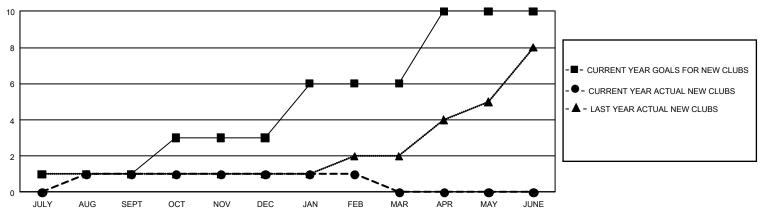

| 1             | JULY/AUG/SEPT         | 219                    | 112                     | 182                                                |  |
| OCT/NOV/DEC           | 6             | 0         | 2             | OCT/NOV/DEC           | 318                    | 161                     | 275                                                |  |
| JAN/FEB/MAR           | 9             | 0         | 1             | JAN/FEB/MAR           | 345                    | 80                      | 85                                                 |  |
| APR/MAY/JUNE          | 12            | 0         | 0             | APR/MAY/JUNE          | 414                    | 0                       | 0                                                  |  |

## GOALS AND ACTUAL NEW CLUBS CUMULATIVE



## GOALS AND ACTUAL MEMBERS CUMULATIVE



| DROPPED CLUBS: 0 |   | 0 CLUBS OF 0 ADDED 1 OR MORE NEW | GENDER DISTRIBUTION             |             |   |
|------------------|---|----------------------------------|---------------------------------|-------------|---|
|                  |   | MEMBERS                          | MALE                            | 0 (100.00%) |   |
|                  |   |                                  | FEMALE                          | 0 (100.00%) |   |
| DROPPED MEMBERS  |   |                                  |                                 |             |   |
| DECEASED         | 0 | CLICK HERE FOR CUMULATIVE        | TOTAL FAMILY UNIT MEMBERS       |             | 0 |
| CLUB CANCELLED   | 0 | MEMBERSHIP DATA                  | FAMILY MEMBERS PAYING HA